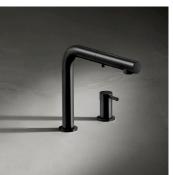

## **NEMO HD**

- The all new Nemo HD completes the Nemo product range with a version with pull out hand shower.
- Ergonomic dual spray pull out for aerated or spray pattern.
- Holding the hand spray as shown in the last image it is possible to switch the water pattern with the index finger while directing water flow.
- Solid stainless steel, hand polished to Matte or Polished as well as in Black Steel, Titanium, Rose Gold and Yellow Gold.
- AISI316 marine grade stainless steel: the best choice for indoor and outdoor installation.
- Heavy duty braided stainless steel flexible hose.
- Compact dimensions, ideal both for your main kitchen sink and for bar sinks.
- US version flow rate restricted to 1.8 GPM.