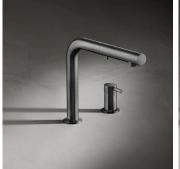

## **NEMO HD**

- The all new Nemo HD completes the Nemo product range with a version with pull out hand shower.
- Ergonomic dual spray pull out for aerated or spray pattern.
- Holding the hand spray as shown in the last image it is possible to switch the water pattern with the index finger while directing water flow.
- Solid stainless steel, hand polished to Matte or Polished as well as in Black Steel, Titanium, Rose Gold and Yellow Gold.
- AISI316 marine grade stainless steel: the best choice for indoor and outdoor installation.
- Heavy duty braided stainless steel flexible hose.
- Compact dimensions, ideal both for your main kitchen sink and for bar sinks.
- US version flow rate restricted to 1.8 GPM.

yellow gold

rose gold

titanium black steel

| NEMO HD-M                  | <b>0175NE238B</b>                 | MATTE                                |
|----------------------------|-----------------------------------|--------------------------------------|
| NEMO HD-M K                | 0175NE238B K                      | With knurled handle                  |
| NEMO HD-P<br>NEMO HD-P K   | <b>0175NE138B</b><br>0175NE138B K | POLISHED With knurled handle         |
| NEMO HD-MB                 | <b>0175NE438B</b>                 | BLACK STEEL                          |
| NEMO HD-MB K               | 0175NE438B K                      | With knurled handle                  |
| NEMO HD-MT<br>NEMO HD-MT K | <b>0175NE838B</b><br>0175NE838B K | TITANIUM - Matte With knurled handle |
| NEMO HD-MRG                | <b>0175NE338B</b>                 | ROSE GOLD - Matte                    |
| NEMO HD-MRG K              | 0175NE338B K                      | With knurled handle                  |
| NEMO HD-MG                 | <b>0175NEC38B</b>                 | YELLOW GOLD - Matte                  |
| NEMO HD-MG K               | 0175NEC38B K                      | With knurled handle                  |
| US code                    | EU code                           | finishing                            |