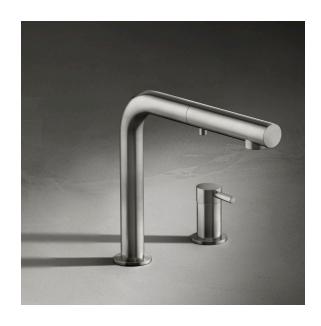

## **NEMO HD**

- The all new Nemo HD completes the Nemo product range with a version with pull out hand shower.
- Ergonomic dual spray pull out for aerated or spray pattern.
- Holding the hand spray as shown in the last image it is possible to switch the water pattern with the index finger while directing water flow.
- Solid stainless steel, hand polished to Matte or Polished as well as in Black Steel, Titanium, Rose Gold and Yellow Gold.
- AISI316 marine grade stainless steel: the best choice for indoor and outdoor installation.
- Heavy duty braided stainless steel flexible hose.
- Compact dimensions, ideal both for your main kitchen sink and for bar sinks.
- US version flow rate restricted to 1.8 GPM.

yellow gold

rose gold

titanium black steel

| NEMO HD-M                  | <b>0175NE238B</b>                 | MATTE                                |
|----------------------------|-----------------------------------|--------------------------------------|
| NEMO HD-M K                | 0175NE238B K                      | With knurled handle                  |
| NEMO HD-P<br>NEMO HD-P K   | <b>0175NE138B</b><br>0175NE138B K | POLISHED With knurled handle         |
| NEMO HD-MB                 | <b>0175NE438B</b>                 | BLACK STEEL                          |
| NEMO HD-MB K               | 0175NE438B K                      | With knurled handle                  |
| NEMO HD-MT<br>NEMO HD-MT K | <b>0175NE838B</b><br>0175NE838B K | TITANIUM - Matte With knurled handle |
| NEMO HD-MRG                | <b>0175NE338B</b>                 | ROSE GOLD - Matte                    |
| NEMO HD-MRG K              | 0175NE338B K                      | With knurled handle                  |
| NEMO HD-MG                 | <b>0175NEC38B</b>                 | YELLOW GOLD - Matte                  |
| NEMO HD-MG K               | 0175NEC38B K                      | With knurled handle                  |
| US code                    | EU code                           | finishing                            |