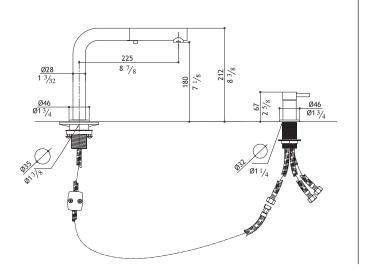

## **NEMO HD**

- The all new Nemo HD completes the Nemo product range with a version with pull out hand shower.
- Ergonomic dual spray pull out for aerated or spray pattern.
- Holding the hand spray as shown in the last image it is possible to switch the water pattern with the index finger while directing water flow.
- Solid stainless steel, hand polished to Matte or Polished as well as in Black Steel, Titanium, Rose Gold and Yellow Gold.
- AISI316 marine grade stainless steel: the best choice for indoor and outdoor installation.
- Heavy duty braided stainless steel flexible hose.
- Compact dimensions, ideal both for your main kitchen sink and for bar sinks.
- US version flow rate restricted to 1.8 GPM.

yellow gold

rose gold

titanium black steel

| NEMO HD-M                  | <b>0175NE238B</b>                 | MATTE                                |
|----------------------------|-----------------------------------|--------------------------------------|
| NEMO HD-M K                | 0175NE238B K                      | With knurled handle                  |
| NEMO HD-P<br>NEMO HD-P K   | <b>0175NE138B</b><br>0175NE138B K | POLISHED With knurled handle         |
| NEMO HD-MB                 | <b>0175NE438B</b>                 | BLACK STEEL                          |
| NEMO HD-MB K               | 0175NE438B K                      | With knurled handle                  |
| NEMO HD-MT<br>NEMO HD-MT K | <b>0175NE838B</b><br>0175NE838B K | TITANIUM - Matte With knurled handle |
| NEMO HD-MRG                | <b>0175NE338B</b>                 | ROSE GOLD - Matte                    |
| NEMO HD-MRG K              | 0175NE338B K                      | With knurled handle                  |
| NEMO HD-MG                 | <b>0175NEC38B</b>                 | YELLOW GOLD - Matte                  |
| NEMO HD-MG K               | 0175NEC38B K                      | With knurled handle                  |
| US code                    | EU code                           | finishing                            |