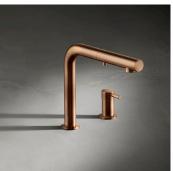

## **NEMO HD**

- The all new Nemo HD completes the Nemo product range with a version with pull out hand shower.
- Ergonomic dual spray pull out for aerated or spray pattern.
- Holding the hand spray as shown in the last image it is possible to switch the water pattern with the index finger while directing water flow.
- Solid stainless steel, hand polished to Matte or Polished as well as in Black Steel, Titanium, Rose Gold and Yellow Gold.
- AISI316 marine grade stainless steel: the best choice for indoor and outdoor installation.
- Heavy duty braided stainless steel flexible hose.
- Compact dimensions, ideal both for your main kitchen sink and for bar sinks.
- US version flow rate restricted to 1.8 GPM.

yellow gold

rose gold

titanium black steel

| NEMO HD-M                  | <b>0175NE238B</b>                 | MATTE                                |
|----------------------------|-----------------------------------|--------------------------------------|
| NEMO HD-M K                | 0175NE238B K                      | With knurled handle                  |
| NEMO HD-P<br>NEMO HD-P K   | <b>0175NE138B</b><br>0175NE138B K | POLISHED With knurled handle         |
| NEMO HD-MB                 | <b>0175NE438B</b>                 | BLACK STEEL                          |
| NEMO HD-MB K               | 0175NE438B K                      | With knurled handle                  |
| NEMO HD-MT<br>NEMO HD-MT K | <b>0175NE838B</b><br>0175NE838B K | TITANIUM - Matte With knurled handle |
| NEMO HD-MRG                | <b>0175NE338B</b>                 | ROSE GOLD - Matte                    |
| NEMO HD-MRG K              | 0175NE338B K                      | With knurled handle                  |
| NEMO HD-MG                 | <b>0175NEC38B</b>                 | YELLOW GOLD - Matte                  |
| NEMO HD-MG K               | 0175NEC38B K                      | With knurled handle                  |
| US code                    | EU code                           | finishing                            |