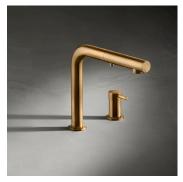

## **NEMO HD**

- The all new Nemo HD completes the Nemo product range with a version with pull out hand shower.
- Ergonomic dual spray pull out for aerated or spray pattern.
- Holding the hand spray as shown in the last image it is possible to switch the water pattern with the index finger while directing water flow.
- Solid stainless steel, hand polished to Matte or Polished as well as in Black Steel, Titanium, Rose Gold and Yellow Gold.
- AISI316 marine grade stainless steel: the best choice for indoor and outdoor installation.
- Heavy duty braided stainless steel flexible hose.
- Compact dimensions, ideal both for your main kitchen sink and for bar sinks.
- US version flow rate restricted to 1.8 GPM.

yellow gold

rose gold

titanium black steel

| NEMO HD-M                  | <b>0175NE238B</b>                 | MATTE                                |
|----------------------------|-----------------------------------|--------------------------------------|
| NEMO HD-M K                | 0175NE238B K                      | With knurled handle                  |
| NEMO HD-P<br>NEMO HD-P K   | <b>0175NE138B</b><br>0175NE138B K | POLISHED With knurled handle         |
| NEMO HD-MB                 | <b>0175NE438B</b>                 | BLACK STEEL                          |
| NEMO HD-MB K               | 0175NE438B K                      | With knurled handle                  |
| NEMO HD-MT<br>NEMO HD-MT K | <b>0175NE838B</b><br>0175NE838B K | TITANIUM - Matte With knurled handle |
| NEMO HD-MRG                | <b>0175NE338B</b>                 | ROSE GOLD - Matte                    |
| NEMO HD-MRG K              | 0175NE338B K                      | With knurled handle                  |
| NEMO HD-MG                 | <b>0175NEC38B</b>                 | YELLOW GOLD - Matte                  |
| NEMO HD-MG K               | 0175NEC38B K                      | With knurled handle                  |
| US code                    | EU code                           | finishing                            |